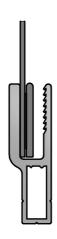

#### **ASSEMBLY DETAILS**

**STEP 1:** Insert ALU-GARD sheet into frame

**STEP 2:** Insert keeper with the adhesive against the ALU-GARD Mesh

**STEP 3:**Drive in wedge between the keeper and frame

| ALU-GARD SHEET SIZES |                            |
|----------------------|----------------------------|
| PART#                | DESCRIPTION                |
| 1408720              | ALUGARD MESH 750 x 2000mm  |
| 1408724              | ALUGARD MESH 750 x 2400mm  |
| 1408728              | ALUGARD MESH 750 x 3000mm  |
| 1408721              | ALUGARD MESH 900 x 2000mm  |
| 1408725              | ALUGARD MESH 900 x 2400mm  |
| 1408729              | ALUGARD MESH 900 x 3000mm  |
| 1408722              | ALUGARD MESH 1200 x 2000mm |
| 1408726              | ALUGARD MESH 1200 x 2400mm |
| 1408730              | ALUGARD MESH 1200 x 3000mm |
| 1408723              | ALUGARD MESH 1500 x 2000mm |
| 1408727              | ALUGARD MESH 1500 x 2400mm |
| 1408731              | ALUGARD MESH 1500 x 3000mm |

**ALUWK1**WEDGE/KEEPER
1408717
(both parts supplied together, must be seperated upon installation)

**ALU9** 9mm Window Frame 1408806

Corner: P13 1311237 Mesh cut size = Frame size - 40

#### **ALU11** 11mm Window Frame 1408805

Corner: P5 1311226 Mesh cut size = Frame size - 40

ALU1 Door Frame 1408719

Corner: P1 STD 1311201 Corner: P2 HD 1311211 Mesh cut size = Frame size - 105