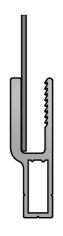

#### **ASSEMBLY DETAILS**

**STEP 1:** Insert ALU-GARD sheet into frame

**STEP 2:** Insert keeper with the adhesive against the ALU-GARD Mesh

**STEP 3:**Drive in wedge between the keeper and frame

| ALU-GARD SHEET SIZES |                            |
|----------------------|----------------------------|
| PART#                | DESCRIPTION                |
| 1408720              | ALUGARD MESH 750 x 2000mm  |
| 1408724              | ALUGARD MESH 750 x 2400mm  |
| 1408728              | ALUGARD MESH 750 x 3000mm  |
| 1408721              | ALUGARD MESH 900 x 2000mm  |
| 1408725              | ALUGARD MESH 900 x 2400mm  |
| 1408729              | ALUGARD MESH 900 x 3000mm  |
| 1408722              | ALUGARD MESH 1200 x 2000mm |
| 1408726              | ALUGARD MESH 1200 x 2400mm |
| 1408730              | ALUGARD MESH 1200 x 3000mm |
| 1408723              | ALUGARD MESH 1500 x 2000mm |
| 1408727              | ALUGARD MESH 1500 x 2400mm |
| 1408731              | ALUGARD MESH 1500 x 3000mm |

**ALUWK1**WEDGE/KEEPER
1408717
(both parts supplied together, must be seperated upon installation)

**ALU9** 9mm Window Frame 1408806

Corner: P13 1311237 Mesh cut size = Frame size - 40

#### **ALU11** 11mm Window Frame 1408805

Corner: P5 1311226 Mesh cut size = Frame size - 40

ALU1 Door Frame 1408719

Corner: P1 STD 1311201 Corner: P2 HD 1311211 Mesh cut size = Frame size - 105