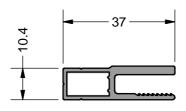

#### **ALU11** 11mm Window Frame 1408805

Corner: P5 1311226 Mesh cut size = Frame size - 40

ALU1 Door Frame 1408719

Corner: P1 STD 1311201 Corner: P2 HD 1311211 Mesh cut size = Frame size - 105