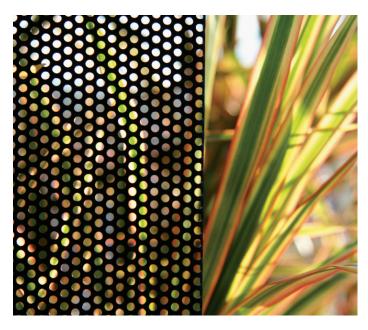

## SECURITY SCREENING SYSTEMS

ALU-GARD EDGE is the latest edition to the ALU-GARD range, the All-Aluminium security screening solution for Australian conditions. EDGE is a PVC pressure retention system that retains the ALU-GARD perforated aluminium sheet in an extruded aluminium frame.

#### **ALU-GARD EDGE Design**

ALU-GARD EDGE utilises a strong (1.6mm thick) aluminium sheet that is perforated and powder coated in Australia to exacting standards. The sheet is retained in a frame with our bespoke PVC pressure retention system. The resulting screen is strong, extremely resistant to corrosion and provides excellent clarity of vision.