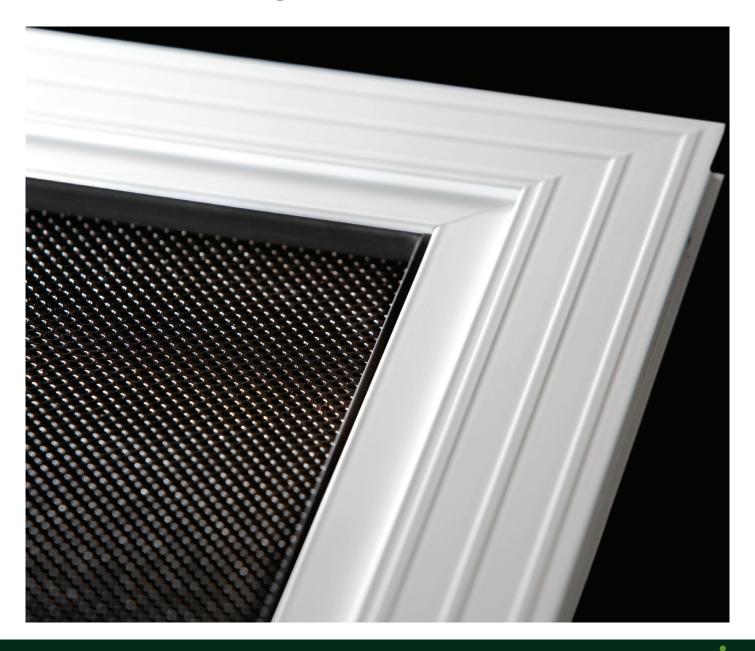

## SECURITY SCREENING SYSTEMS

ALU-GARD EDGE is the latest edition to the ALU-GARD range, the All-Aluminium security screening solution for Australian conditions. EDGE is a PVC pressure retention system that retains the ALU-GARD perforated aluminium sheet in an extruded aluminium frame.

ALU-GARD EDGE not only provides security, clarity of vision and strength, it is also corrosion resistant and looks great.

#### **ALU-GARD EDGE Design**

ALU-GARD EDGE utilises a strong (1.6mm thick) aluminium sheet that is perforated and powder coated in Australia to exacting standards. The sheet is retained in a frame with our bespoke PVC pressure retention system. The resulting screen is strong, extremely resistant to corrosion and provides excellent clarity of vision.