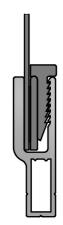

#### **ASSEMBLY DETAILS**

**STEP 1:** Insert ALU-GARD sheet into frame

**STEP 2:** Insert keeper with the adhesive against the ALU-GARD Mesh

**STEP 3:**Drive in wedge between the keeper and frame

| ALU-GARD SHEET SIZES |                            |
|----------------------|----------------------------|
| PART#                | DESCRIPTION                |
| 1408720              | ALUGARD MESH 750 x 2000mm  |
| 1408724              | ALUGARD MESH 750 x 2400mm  |
| 1408728              | ALUGARD MESH 750 x 3000mm  |
| 1408721              | ALUGARD MESH 900 x 2000mm  |
| 1408725              | ALUGARD MESH 900 x 2400mm  |
| 1408729              | ALUGARD MESH 900 x 3000mm  |
| 1408722              | ALUGARD MESH 1200 x 2000mm |
| 1408726              | ALUGARD MESH 1200 x 2400mm |
| 1408730              | ALUGARD MESH 1200 x 3000mm |
| 1408723              | ALUGARD MESH 1500 x 2000mm |
| 1408727              | ALUGARD MESH 1500 x 2400mm |
| 1408731              | ALUGARD MESH 1500 x 3000mm |

**ALUWK1**WEDGE/KEEPER
1408717
(both parts supplied together, must be seperated upon installation)

**ALU9** 9mm Window Frame 1408806

Corner: P13 1311237 Mesh cut size = Frame size - 40

#### **ALU11** 11mm Window Frame 1408805

Corner: P5 1311226 Mesh cut size = Frame size - 40

ALU1 Door Frame 1408719

Corner: P1 STD 1311201 Corner: P2 HD 1311211 Mesh cut size = Frame size - 105