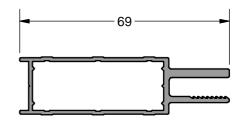

#### **ALU11** 11mm Window Frame 1408805

Corner: P5 1311226 Mesh cut size = Frame size - 40

ALU1 Door Frame 1408719

Corner: P1 STD 1311201 Corner: P2 HD 1311211 Mesh cut size = Frame size - 105