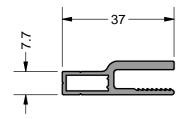

**ALUWK1**WEDGE/KEEPER
1408717
(both parts supplied together, must be seperated upon installation)

**ALU9** 9mm Window Frame 1408806

Corner: P13 1311237 Mesh cut size = Frame size - 40